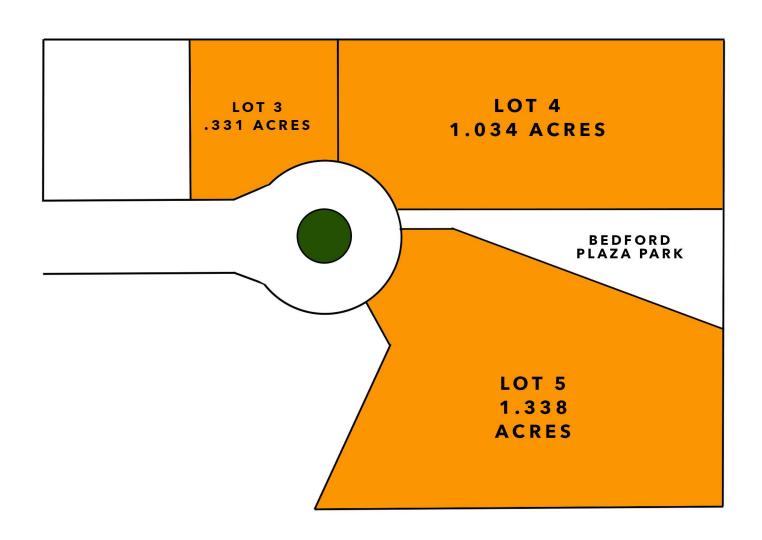

### COMMERCE DRIVE LOTS

COMMERCE DRIVE TEMPERANCE, MI 48182

FOR MORE INFORMATION, CONTACT DOUG FLICK | 419.724.2222 | DFLICK@EIDIPROPERTIES.COM

- 3 lots sold as a package surrounding Bedford Plaza, which is located on Lewis Avenue in Temperance, Michigan. Just .5 miles over the state line, the
  area attracts interest of Toledo, Ohio residents in addition to residents of Lambertville and nearby towns in Monroe County.
- Commerce Drive Lot 3: .331 Acres; Lot 4: 1.034 Acres; Lot 5: 1.338 Acres.
- Zoned Commercial. Declaration of Covenants also allow for residential or Industrial.
- All utilities available.

#### **AVAILABLE LOTS:**

LOT 3: .331 ACRES

LOT 4: 1.034 ACRES

LOT 5: 1.338 ACRES

**SALE PRICE:** 

\$149,000 (3 LOTS)