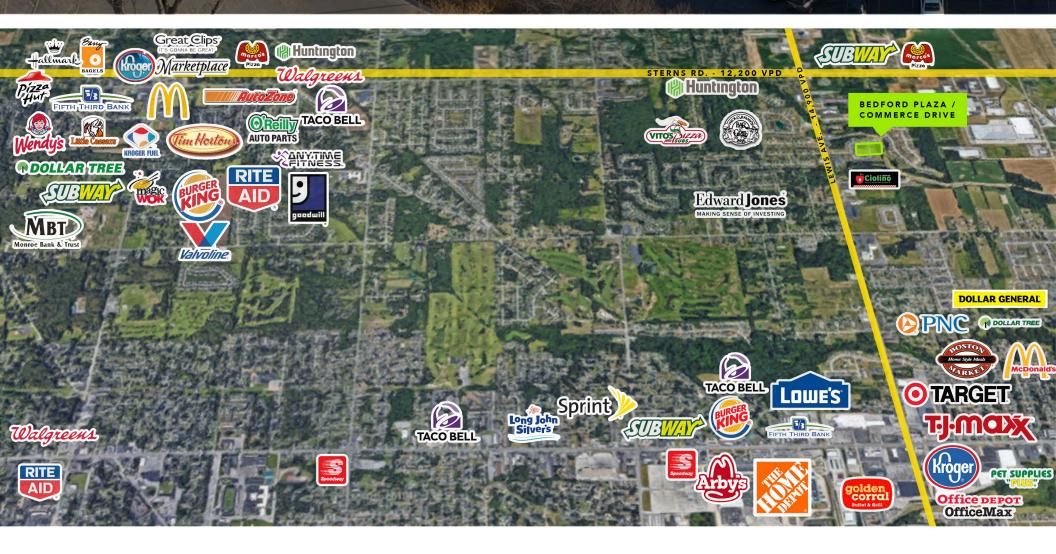

#### PROPERTY DEMOGRAPHICS

1 MILE 3 MILE

POPULATION

4,709 38,723

(\$) MED. INCOME \$94,935 \$73,630

Moreover, any demographics set forth in this flyer are for illustrative purposes only and shall not be deemed a representation by Landloard or their accuracy.