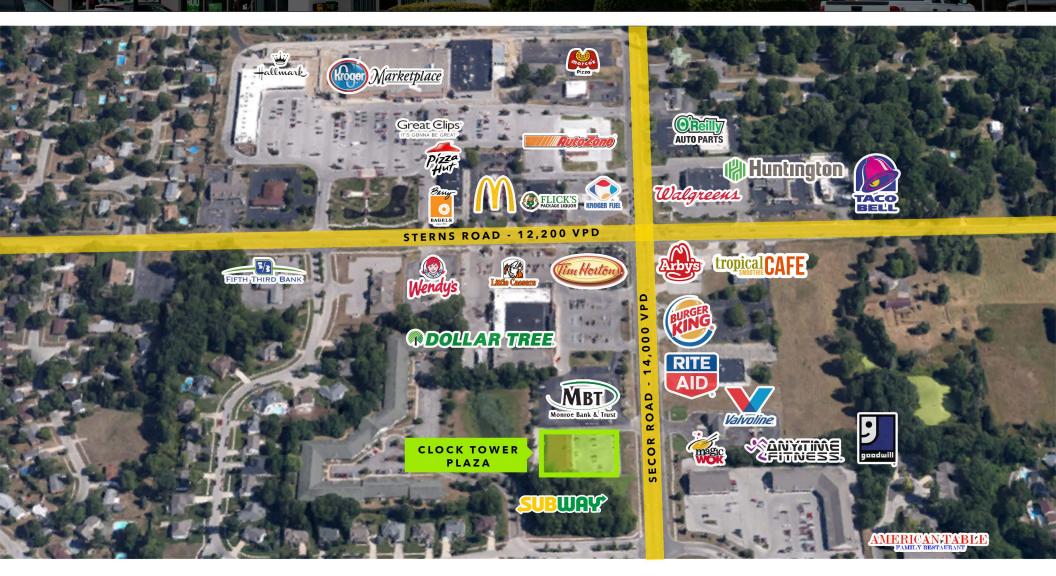

### CLOCK TOWER PLAZA

7309 SECOR RD. LAMBERTVILLE, MI 48144

FOR MORE INFORMATION, CONTACT DOUG FLICK | 419.724.2222 | DFLICK@EIDIPROPERTIES.COM

- Built in 1998.
- Located just South of the busy Secor & Sterns intersection.
- Surrounded by national tenants such as: Kroger, Dollar Tree, Walgreen's Auto Zone, Fifth Third Bank, McDonald's, Burger King,
  Taco Bell, Wendy's, Little Caesars, Arby's, Tropical Café and Tim Horton's.
- Toledo City Limits are just minutes away to the south. Three miles east of the shopping plaza lies Monroe Community College. Surrounding the shopping plaza are numerous family-centered, residential subdivisions.

#### PROPERTY DEMOGRAPHICS

1 MILE 3 MILE

POPULATION 5,756 50,626

(\$) MED. INCOME \$63,909 \$50,875