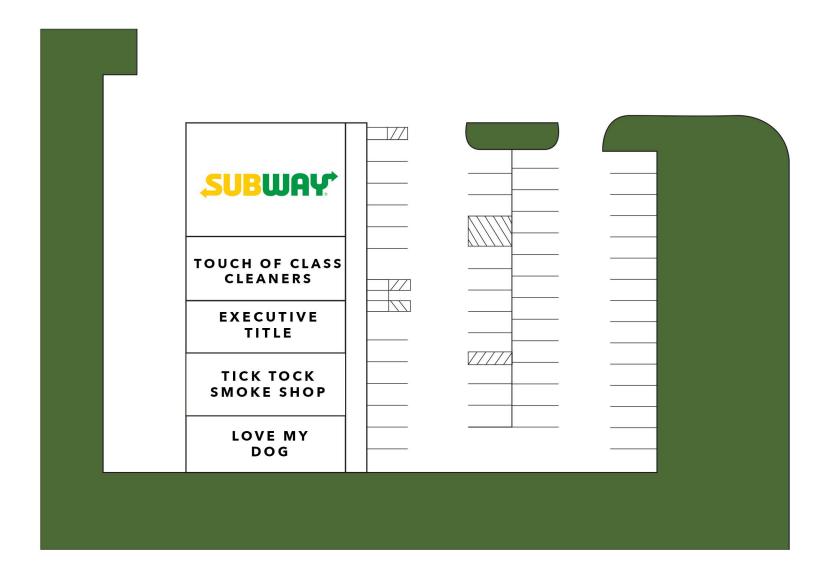

#### TENANTS INCLUDE

SUBWAY EXECUTIVE TITLE TOUCH OF CLASS CLEANERS LOVE MY DOG

#### **BUILDING SIZE:**

8,500 SF

**AVAILABLE SPACE:** 

N/A

LEASE RATE:

N/A

## CLOCK TOWER PL

7309 SECOR RD. LAMBERTVILLE, MI 48144

FOR MORE INFORMATION, CONTACT DOUG FLICK | 419.724.2222 | DFLICK@EIDIPROPERTIES.COM

Touck of Class Cleane

# CLOCK TOWER PLAZA

7309 SECOR RD. LAMBERTVILLE, MI 48144

FOR MORE INFORMATION, CONTACT DOUG FLICK | 419.724.2222 | DFLICK@EIDIPROPERTIES.COM

Touck of Class Cleane D