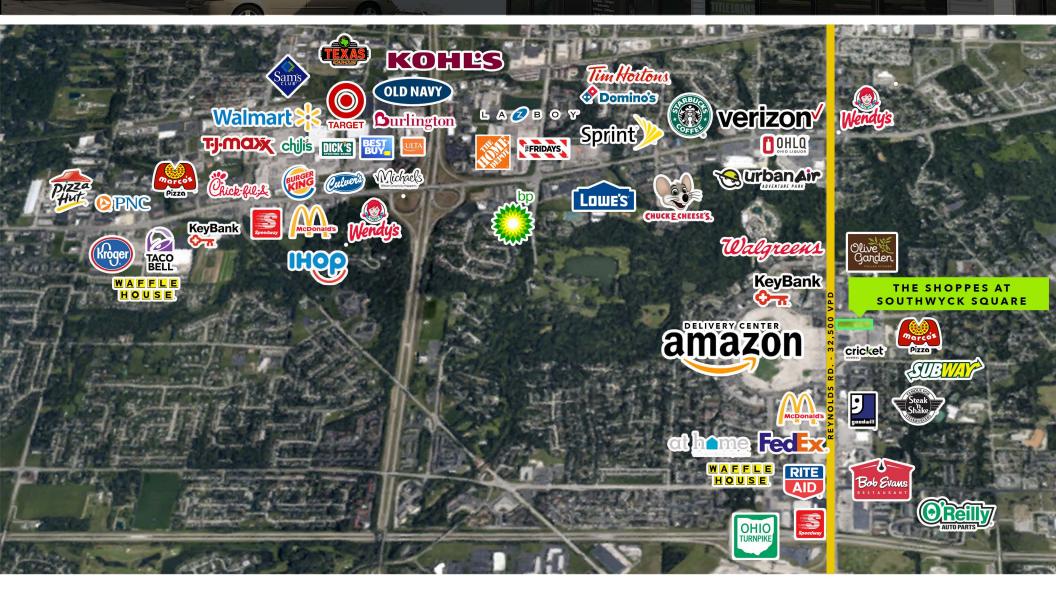

### THE SHOPPES AT SOUTHWYCK SQUARE

5151 GLENDALE BLVD. TOLEDO, OH 43614

FOR MORE INFORMATION, CONTACT DOUG FLICK | 419.724.2222 | DFLICK@EIDIPROPERTIES.COM

- Built in 1976, Completely Renovated in 2003
- Located on the hard corner of Reynolds Rd. and Glendale Ave. with a signalized intersection. This Plaza has the advantage of having ingress/egress to both Reynolds Rd. and Glendale Ave. with unobstructed visibility to both Reynolds Rd. and Glendale Ave. The Shoppes at Southwyck Square are directly across the street from the new Amazon Delivery Station that will occupy the former Southwyck Mall land.
- Southwyck Square is located in South Toledo, just 1/2 mile from Maumee, Ohio and just minutes from I-475 & I-80/90.
- Located on major road ways for both Toledo and the surrounding communities (Springfield Township, Maumee, Sylvania, etc.).

#### PROPERTY DEMOGRAPHICS

1 MILE 3 MILE 5 MILE

POPULATION 9,813 68,886 166,597

(\$) AVG. INCOME \$60,500 \$70,900 \$86,800

Moreover, any demographics set forth in this flyer are for illustrative purposes only and shall not be deemed a representation by Landloard or their accuracy.