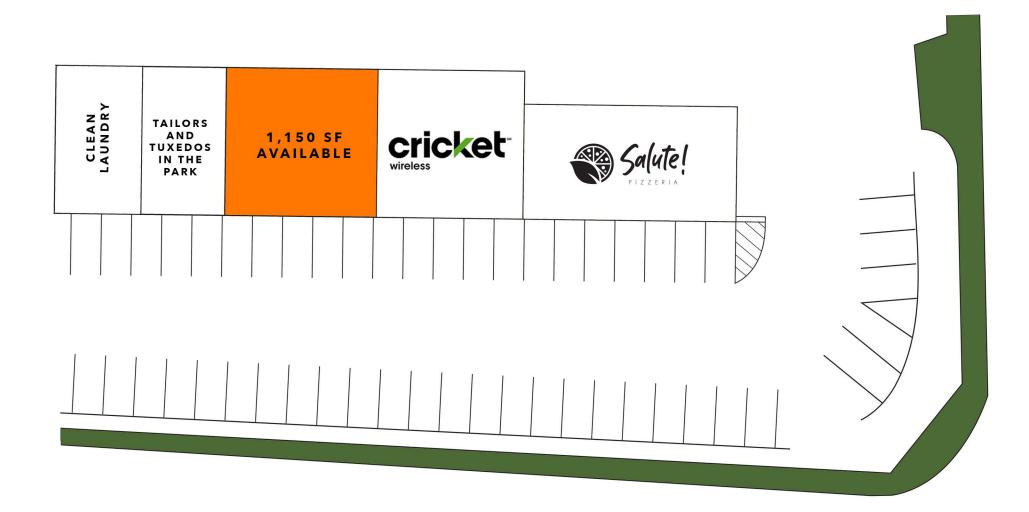

#### TENANTS INCLUDE

CLEAN LAUNDRY
TAILORS & TUXEDO IN THE PARK
SALUTE PIZZERIA
CRICKET

#### **BUILDING SIZE:**

8,150 SF

**AVAILABLE SPACE:** 

1,150

**LEASE RATE:** 

\$12/SF NNN

# THE SHOPPES AT SOUTHWYCK SQUARE

5151 GLENDALE BLVD. TOLEDO, OH 43614

FOR MORE INFORMATION, CONTACT DOUG FLICK | 419.724.2222

DFLICK@EIDIPROPERTIES.COM

Disclaimer: The site plan shows approximate location, square footage and configuration of the shopping center and adjacent areas, and is only illustrative of the size and relationship of the stores and common areas generally, all of which are subject to change. The showing of any names of tenants, parking spaces, square footage, curb-cuts of traffic controls shall not be deemed to be a representation or warranty that any tenants will be at the shopping center, the square footage is accurate, or that any parking spaces, curb-cuts or traffic controls do or will continue to exist.