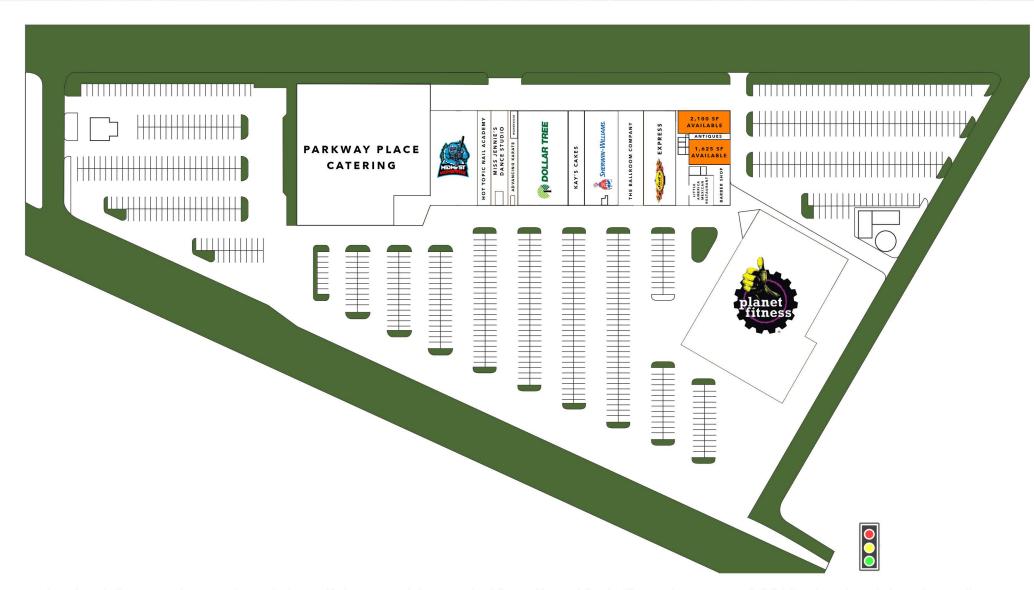

#### TENANTS INCLUDE

PLANET FITNESS DOLLAR TREE SHERWIN WILLIAMS JED'S EXPRESS

#### **BUILDING SIZE:**

59,370 SF

#### **AVAILABLE SPACE:**

1,625 SF - \$9/SF NNN

2,100 SF - \$9/SF NNN

## PARKWAY PLAZA

2509 PARKWAY PLAZA MAUMEE, OH 43537

FOR MORE INFORMATION, CONTACT DOUG FLICK | 419.724.2222 | DFLICK@EIDIPROPERTIES.COM

Disclaimer: The site plan shows approximate location, square footage and configuration of the shopping center and adjacent areas, and is only illustrative of the size and relationship of the stores and common areas generally, all of which are subject to change. The showing of any names of tenants, parking spaces, square footage, curb-cuts of traffic controls shall not be deemed to be a representation or warranty that any tenants will be at the shopping center, the square footage is accurate, or that any parking spaces, curb-cuts or traffic controls do or will continue to exist.