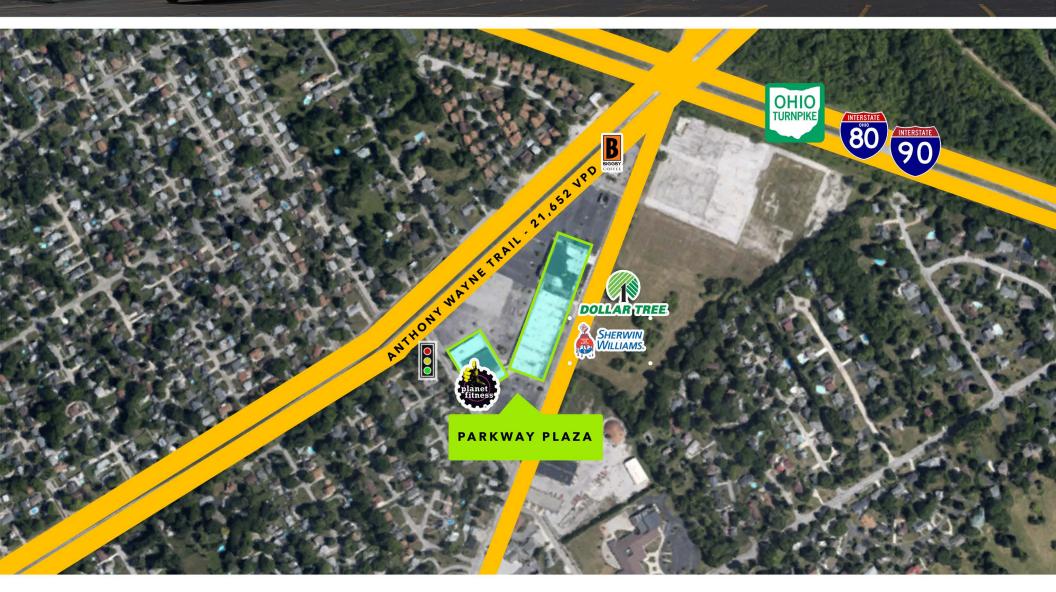

### PARKWAY PLAZA

2509 PARKWAY PLAZA MAUMEE, OH 43537

FOR MORE INFORMATION, CONTACT DOUG FLICK | 419.724.2222 | DFLICK@EIDIPROPERTIES.COM

- Built in 1955, renovated in 2016.
- Parkway Plaza is located in Maumee, OH just off the Anthony Wayne Trail at Detroit Avenue, a major route between downtown Toledo and many suburbs including Maumee and Whitehouse.
- Tenants include: Planet Fitness, Dollar Tree, Sherwin Williams, and many more in this newly renovated plaza that boasts a new roof, facade, parking lot, and parking lot lights.
- High traffic counts and great demographics with ample parking make the Parkway Plaza a great leasing option for any retailer.

Moreover, any demographics set forth in this flyer are for illustrative purposes only and shall not be deemed a representation by Landloard or their accuracy.