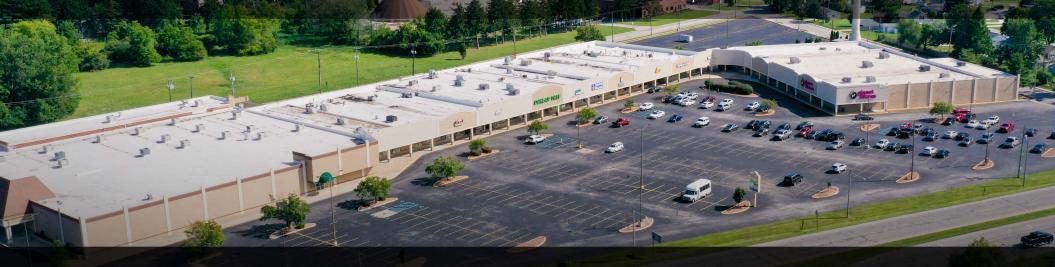

### PARKWAY PLAZA

2509 PARKWAY PLAZA MAUMEE, OH 43537

FOR MORE INFORMATION, CONTACT DOUG FLICK | 419.724.2222 | DFLICK@EIDIPROPERTIES.COM

- Built in 1955, renovated in 2016.
- Parkway Plaza is located in Maumee, OH just off the Anthony Wayne Trail at Detroit Avenue, a major route between downtown Toledo and many suburbs including Maumee and Whitehouse.
- Tenants include: Planet Fitness, Dollar Tree, Sherwin Williams, and many more in this newly renovated plaza that boasts a new roof, facade, parking lot, and parking lot lights.
- High traffic counts and great demographics with ample parking make the Parkway Plaza a great leasing option for any retailer.