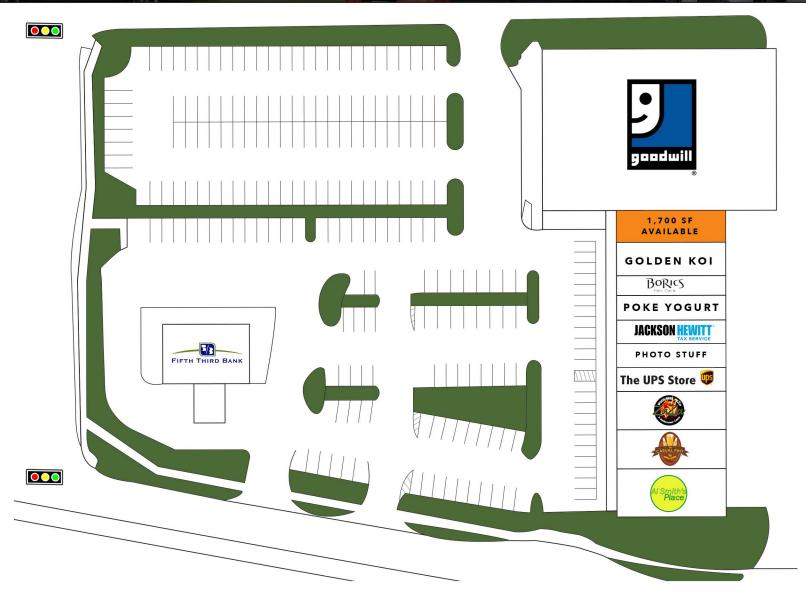

#### TENANTS INCLUDE

GOODWILL UPS STORE ZAZA WOOD FIRED PIZZA AL SMITH'S PLACE THE CASUAL PINT

#### **BUILDING SIZE:**

39,710 SF

**AVAILABLE SPACE:** 

1,700 SF

LEASE RATE:

\$14/SF NNN

# EXECUTIVE MARKETPLACE

3550 EXECUTIVE PARKWAY TOLEDO, OH 43606

FOR MORE INFORMATION, CONTACT DOUG FLICK | 419.724.2222 | DFLICK@EIDIPROPERTIES.COM

Disclaimer: The site plan shows approximate location, square footage and configuration of the shopping center and adjacent areas, and is only illustrative of the size and relationship of the stores and common areas generally, all of which are subject to change. The showing of any names of tenants, parking spaces, square footage, curb-cuts of traffic controls shall not be deemed to be a representation or warranty that any tenants will be at the shopping center, the square footage is accurate, or that any parking spaces, curb-cuts or traffic controls do or will continue to exist.