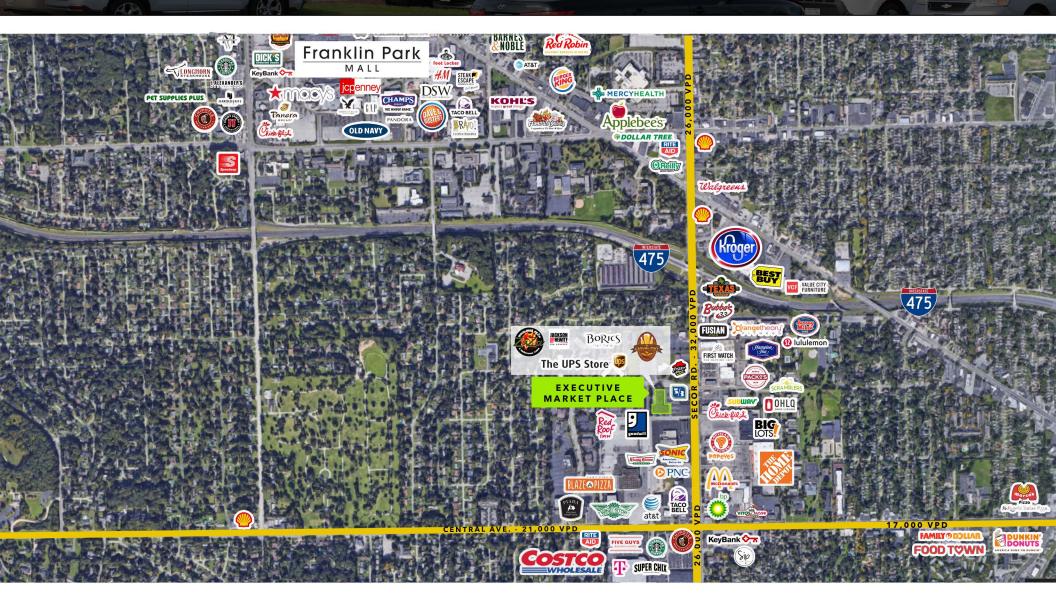

## EXECUTIVE MARKET PLACE

3550 EXECUTIVE PARKWAY TOLEDO, OH 43606

FOR MORE INFORMATION, CONTACT DOUG FLICK | 419.724.2222 | DFLICK@EIDIPROPERTIES.COM

- Built in 1986, completely renovated in 2012.
- Located in the heart of Toledo's Westgate Shopping District.
- Nearby retailers include: Costco, Fresh Market, Home Depot, Big Lots, and many more.
- Multiple points of ingress/egress that include 2 traffic lights for convenient access.

# EXECUTIVE MARKETPLACE

3550 EXECUTIVE PARKWAY TOLEDO, OH 43606

FOR MORE INFORMATION, CONTACT DOUG FLICK | 419.724.2222 | DFLICK@EIDIPROPERTIES.COM

Disclaimer: The site plan shows approximate location, square footage and configuration of the shopping center and adjacent areas, and is only illustrative of the size and relationship of the stores and common areas generally, all of which are subject to change. The showing of any names of tenants, parking spaces, square footage, curb-cuts of traffic controls shall not be deemed to be a representation or warranty that any tenants will be at the shopping center, the square footage is accurate, or that any parking spaces, curb-cuts or traffic controls do or will continue to exist.